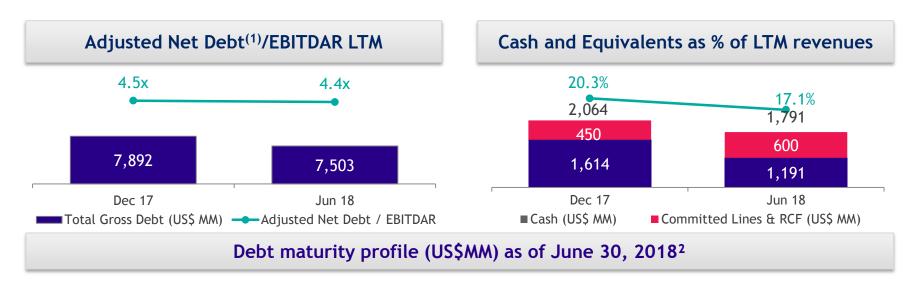

RASK considers reported passenger revenues

<sup>&</sup>lt;sup>2</sup> Excluding proportional margin contribution from Multiplus



## Cost per ASK excluding fuel decreased by 7.2% YoY



| Total Costs US\$MM      | 2Q18  | 2Q17  | Change |
|-------------------------|-------|-------|--------|
| Wages & Benefits        | 436   | 453   | -3.7%  |
| Fuel Cost               | 686   | 511   | +34.3% |
| Fleet Cost              | 487   | 519   | -6.2%  |
| Others                  | 742   | 743   | -0.1%  |
| Operating Costs         | 2,351 | 2,226 | +5.6%  |
| CASK                    | 7.1   | 7.0   | +0.9%  |
| Operating Costs ex-fuel | 1,665 | 1,715 | -2.9%  |
| CASK ex-fuel            | 5.0   | 5.4   | -7.2%  |

<sup>(1)</sup> Average

<sup>5</sup> 



### Second quarter 2018 credit metrics







## LATAM's operating fleet plan





### Significant improvement in operating cash flow generation







Better operational results providing higher cash flows



Positive impact from the negotiations related to our fleet plan



#### LATAM Cabin Experience Transformation Plan





9 Boeing 777 + 10 Boeing 767



+150 Airbus A320 and A321



New fleet deliveries



Total investment of US\$400 million for the next three years



Upgraded cabins to better serve our passengers: more options, flexibility and personalization



First aircraft by the end of 2018



Continuously strengthening our network through new routes and strategic alliances

Las Vegas



**Boston** 



Munich







## Fuel and FX hedging portfolio



Information as of August 2018





|