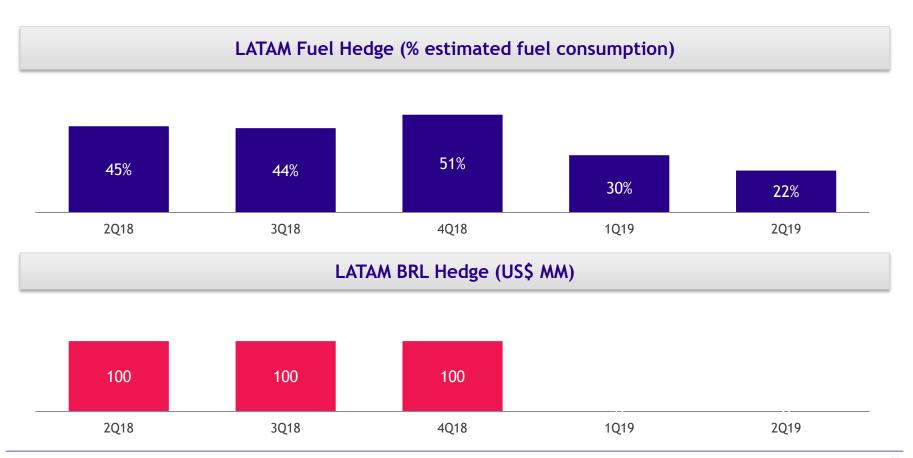

## Fuel and FX hedging portfolio

Information as of August 2018

|                                |                                                                                                                                                                                                                                                                                                                                                                                                                                                                                                                                                                                                                                                                                                                                                                                                                                                                                                                                                                                                                                                                                                                                                                                                                                                                                                                                                                                                                                                                                                                                                                                                                                                                                                                                                                                                                                                                                                                                                                                                                                                                                                                                | Previous Guidance | Updated Guidance |
|--------------------------------|--------------------------------------------------------------------------------------------------------------------------------------------------------------------------------------------------------------------------------------------------------------------------------------------------------------------------------------------------------------------------------------------------------------------------------------------------------------------------------------------------------------------------------------------------------------------------------------------------------------------------------------------------------------------------------------------------------------------------------------------------------------------------------------------------------------------------------------------------------------------------------------------------------------------------------------------------------------------------------------------------------------------------------------------------------------------------------------------------------------------------------------------------------------------------------------------------------------------------------------------------------------------------------------------------------------------------------------------------------------------------------------------------------------------------------------------------------------------------------------------------------------------------------------------------------------------------------------------------------------------------------------------------------------------------------------------------------------------------------------------------------------------------------------------------------------------------------------------------------------------------------------------------------------------------------------------------------------------------------------------------------------------------------------------------------------------------------------------------------------------------------|-------------------|------------------|
| Passenger (ASK) \openstriangle | ☐ International                                                                                                                                                                                                                                                                                                                                                                                                                                                                                                                                                                                                                                                                                                                                                                                                                                                                                                                                                                                                                                                                                                                                                                                                                                                                                                                                                                                                                                                                                                                                                                                                                                                                                                                                                                                                                                                                                                                                                                                                                                                                                                                | 6% - 8%           | 5% - 7%          |
|                                | Domestic Brazil                                                                                                                                                                                                                                                                                                                                                                                                                                                                                                                                                                                                                                                                                                                                                                                                                                                                                                                                                                                                                                                                                                                                                                                                                                                                                                                                                                                                                                                                                                                                                                                                                                                                                                                                                                                                                                                                                                                                                                                                                                                                                                                | 2% - 4%           | 2% - 4%          |
|                                | Domestic Spanish<br>Speaking Countri                                                                                                                                                                                                                                                                                                                                                                                                                                                                                                                                                                                                                                                                                                                                                                                                                                                                                                                                                                                                                                                                                                                                                                                                                                                                                                                                                                                                                                                                                                                                                                                                                                                                                                                                                                                                                                                                                                                                                                                                                                                                                           |                   | 4% - 6%          |
|                                | Total                                                                                                                                                                                                                                                                                                                                                                                                                                                                                                                                                                                                                                                                                                                                                                                                                                                                                                                                                                                                                                                                                                                                                                                                                                                                                                                                                                                                                                                                                                                                                                                                                                                                                                                                                                                                                                                                                                                                                                                                                                                                                                                          | 5% - 7%           | 4% - 6%          |
| Cargo (ATK)                    | ON THE PROPERTY OF THE PROPERT | 1% - 3%           | 1% - 3%          |
| Operating Margin (%)           | िंद्                                                                                                                                                                                                                                                                                                                                                                                                                                                                                                                                                                                                                                                                                                                                                                                                                                                                                                                                                                                                                                                                                                                                                                                                                                                                                                                                                                                                                                                                                                                                                                                                                                                                                                                                                                                                                                                                                                                                                                                                                                                                                                                           | 7.5% - 9.5%       | 6.5% - 8.0%      |