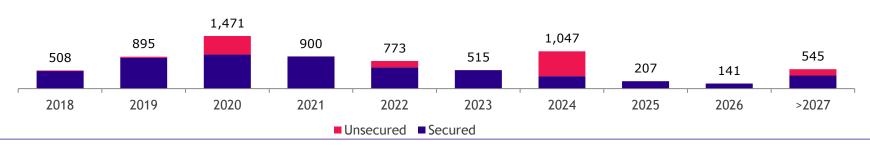

SK considers reported passenger revenues

<sup>&</sup>lt;sup>2</sup> Excluding proportional margin contribution from Multiplus



## Cost per ASK excluding fuel decreased by 7.2% YoY



| Total Costs US\$MM      | 2Q18  | 2Q17  | Change |
|-------------------------|-------|-------|--------|
| Wages & Benefits        | 436   | 453   | -3.7%  |
| Fuel Cost               | 686   | 511   | +34.3% |
| Fleet Cost              | 487   | 519   | -6.2%  |
| Others                  | 742   | 743   | -0.1%  |
| Operating Costs         | 2,351 | 2,226 | +5.6%  |
| CASK                    | 7.1   | 7.0   | +0.9%  |
| Operating Costs ex-fuel | 1,665 | 1,715 | -2.9%  |
| CASK ex-fuel            | 5.0   | 5.4   | -7.2%  |

<sup>(1)</sup> Average

<sup>5</sup> 



### Second quarter 2018 credit metrics







## LATAM's operating fleet plan





### Significant improvement in operating cash flow generation







Better operational results providing higher cash flows



Positive impact from the negotiations related to our fleet plan



#### LATAM Cabin Experience Transformation Plan





9 Boeing 777 + 10 Boeing 767



+150 Airbus A320 and A321



New fleet deliveries



Total investment of US\$400 million for the next three years



Upgraded cabins to better serve our passengers: more options, flexibility and personalization



First aircraft by the end of 2018



Continuously strengthening our network through new routes and strategic alliances

Las Vegas



**Boston** 



Munich







## Fuel and FX hedging portfolio



Information as of August 2018





|