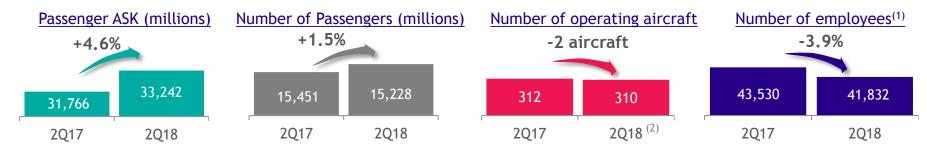

## Second Quarter 2018 Operating Statistics

| % YoY                                   | System Capacity | Capacity | Traffic | Load Factor               | RASK/RATK <sup>1</sup><br>(US Cents) |
|-----------------------------------------|-----------------|----------|---------|---------------------------|--------------------------------------|
| International<br>(Long Haul & Regional) | 57%             | +5.3%    | +1.8%   | 83.9%<br>(-2.9 p.p.)      | 6.1<br>(+4.3%)                       |
| Domestic Brazil                         | 27%             | +6.1%    | +2.5%   | 77.2%<br>(-2.7 p.p.)      | 5.6<br>(-9.7%)                       |
| SSC Domestic                            | 16%             | 0.0%     | +1.1%   | 80.3%<br>(+0.9 p.p.)      | 7.0<br>(-3.5%)                       |
| Passenger                               |                 | +4.6%    | +1.9%   | <b>81.5</b> % (-2.2 p.p.) | <b>5.9</b> (-1.0%)                   |
| Cargo                                   |                 | +7.5%    | +9.5%   | <b>54.9</b> % (+1.0 p.p.) | 18.8<br>(+8.7%)                      |